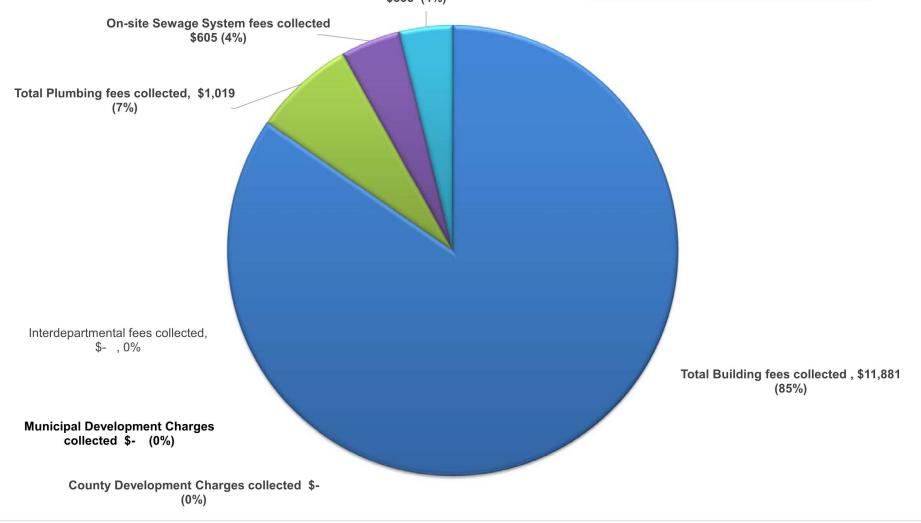

#### **FEBRUARY 2025**

| FEES COLLECTED                          | MONTHLY     | YE | AR TO DATE |
|-----------------------------------------|-------------|----|------------|
| Total Building fees collected           | \$<br>4,646 | \$ | 11,881     |
| Interdepartmental fees collected        | \$<br>·-    | \$ | -          |
| Total Plumbing fees collected           | \$<br>631   | \$ | 1,019      |
| On-site Sewage System fees collected    | \$<br>605   | \$ | 605        |
| Compliance paper fees collected         | \$<br>215   | \$ | 535        |
| County Development Charges collected    | \$<br>-     | \$ | -          |
| Municipal Development Charges collected | \$<br>n=    | \$ | -          |

## Fees Summary Year to Date

THE MUNICIPALITY OF KINCARDINE great energy, balanced life.

Compliance paper fees collected \$535 (4%)