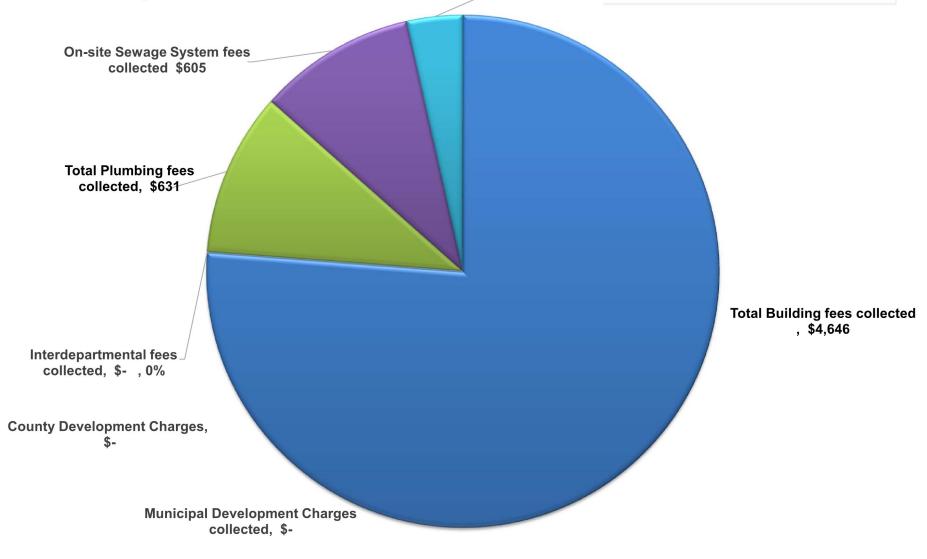

#### **FEBRUARY 2025**

| FEES COLLECTED                          | MONTHLY     | YE | AR TO DATE |
|-----------------------------------------|-------------|----|------------|
| Total Building fees collected           | \$<br>4,646 | \$ | 11,881     |
| Interdepartmental fees collected        | \$<br>·-    | \$ | -          |
| Total Plumbing fees collected           | \$<br>631   | \$ | 1,019      |
| On-site Sewage System fees collected    | \$<br>605   | \$ | 605        |
| Compliance paper fees collected         | \$<br>215   | \$ | 535        |
| County Development Charges collected    | \$<br>-     | \$ | -          |
| Municipal Development Charges collected | \$<br>n=    | \$ | -          |

# **Fees Summary February 2025**

Compliance paper fees collected, \$215

great energy, balanced life.