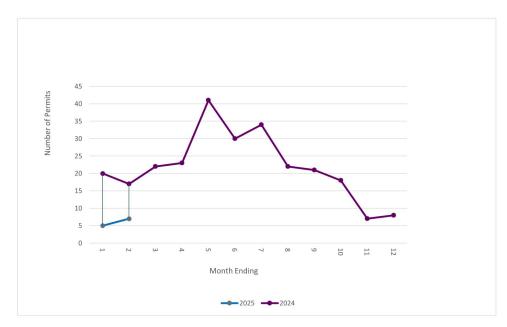

## BUILDING DEPARTMENT MONTH END REPORT FEBRURARY 2025

|     |                   | January   | February    | March       | April       | May          | June        | July         | August      | September    | October     | November  | December    | Year to date |
|-----|-------------------|-----------|-------------|-------------|-------------|--------------|-------------|--------------|-------------|--------------|-------------|-----------|-------------|--------------|
| ı   | 2025              | 5         | 7           |             |             |              |             |              |             |              |             |           |             | 12           |
|     | Permit Value 2025 | \$720,372 | \$969,499   |             |             |              |             |              |             |              |             |           |             | \$1,689,871  |
|     | 2024              | 20        | 17          | 22          | 23          | 41           | 30          | 34           | 22          | 21           | 18          | 7         | 8           | 37           |
| - [ | Permit Value 2024 | \$661,970 | \$2,591,000 |             |             |              |             |              |             |              |             |           |             | \$3,252,970  |
|     |                   | \$661,970 | \$2,591,000 | \$2,651,352 | \$3,185,800 | \$12,616,899 | \$4,219,777 | \$10,267,074 | \$1,368,600 | \$11,694,501 | \$2,578,190 | \$640,000 | \$2,235,000 | \$54,710,163 |