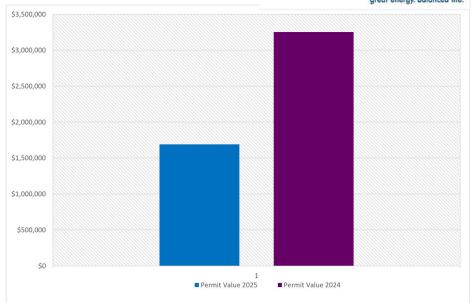

## BUILDING DEPARTMENT MONTH END REPORT FEBRURARY 2025

|     |                   | January   | February    | March       | April       | May          | June        | July         | August      | September    | October     | November  | December    | Year to date |
|-----|-------------------|-----------|-------------|-------------|-------------|--------------|-------------|--------------|-------------|--------------|-------------|-----------|-------------|--------------|
| ı   | 2025              | 5         | 7           |             |             |              |             |              |             |              |             |           |             | 12           |
|     | Permit Value 2025 | \$720,372 | \$969,499   |             |             |              |             |              |             |              |             |           |             | \$1,689,871  |
|     | 2024              | 20        | 17          | 22          | 23          | 41           | 30          | 34           | 22          | 21           | 18          | 7         | 8           | 37           |
| - [ | Permit Value 2024 | \$661,970 | \$2,591,000 |             |             |              |             |              |             |              |             |           |             | \$3,252,970  |
|     |                   | \$661,970 | \$2,591,000 | \$2,651,352 | \$3,185,800 | \$12,616,899 | \$4,219,777 | \$10,267,074 | \$1,368,600 | \$11,694,501 | \$2,578,190 | \$640,000 | \$2,235,000 | \$54,710,163 |