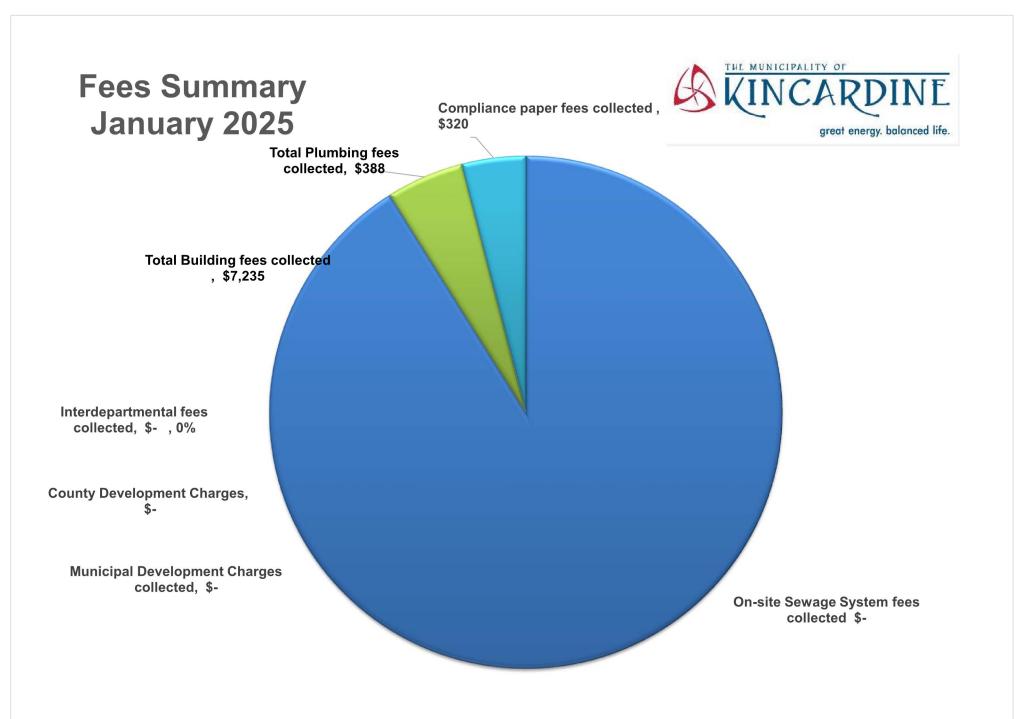

## **MONTH END REPORT**

**JANUARY 2025** 

| FEES COLLECTED                          | MONTHLY          | YE. | AR TO DATE |
|-----------------------------------------|------------------|-----|------------|
| Total Building fees collected           | \$<br>7,235      | \$  | 7,234      |
| Interdepartmental fees collected        | \$<br>/ <b>=</b> | \$  | -          |
| Total Plumbing fees collected           | \$<br>388        | \$  | 388        |
| On-site Sewage System fees collected    | \$<br>-          | \$  | -          |
| Compliance paper fees collected         | \$<br>320        | \$  | 320        |
| County Development Charges collected    | \$<br>-          | \$  | -          |
| Municipal Development Charges collected | \$<br>-          | \$  | -          |