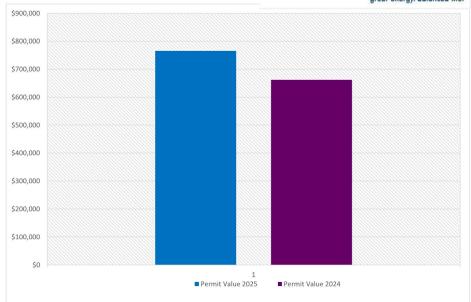

## BUILDING DEPARTMENT MONTH END REPORT JANUARY 2025

|                   | January   | February    | March       | April       | May          | June        | July         | August      | September    | October     | November  | December    | Year to date |
|-------------------|-----------|-------------|-------------|-------------|--------------|-------------|--------------|-------------|--------------|-------------|-----------|-------------|--------------|
| 2025              | 5         |             |             |             |              |             |              |             |              |             |           |             | 5            |
| Permit Value 2025 | \$765,372 |             |             |             |              |             |              |             |              |             |           |             | \$765,372    |
| 2024              | 20        | 17          | 22          | 23          | 41           | 30          | 34           | 22          | 21           | 18          | 7         | 8           | 20           |
| Permit Value 2024 | \$661,970 |             |             |             |              |             |              |             |              |             |           |             | \$661,970    |
|                   | \$661,970 | \$2,591,000 | \$2,651,352 | \$3,185,800 | \$12,616,899 | \$4,219,777 | \$10,267,074 | \$1,368,600 | \$11,694,501 | \$2,578,190 | \$640,000 | \$2,235,000 | \$54,710,163 |