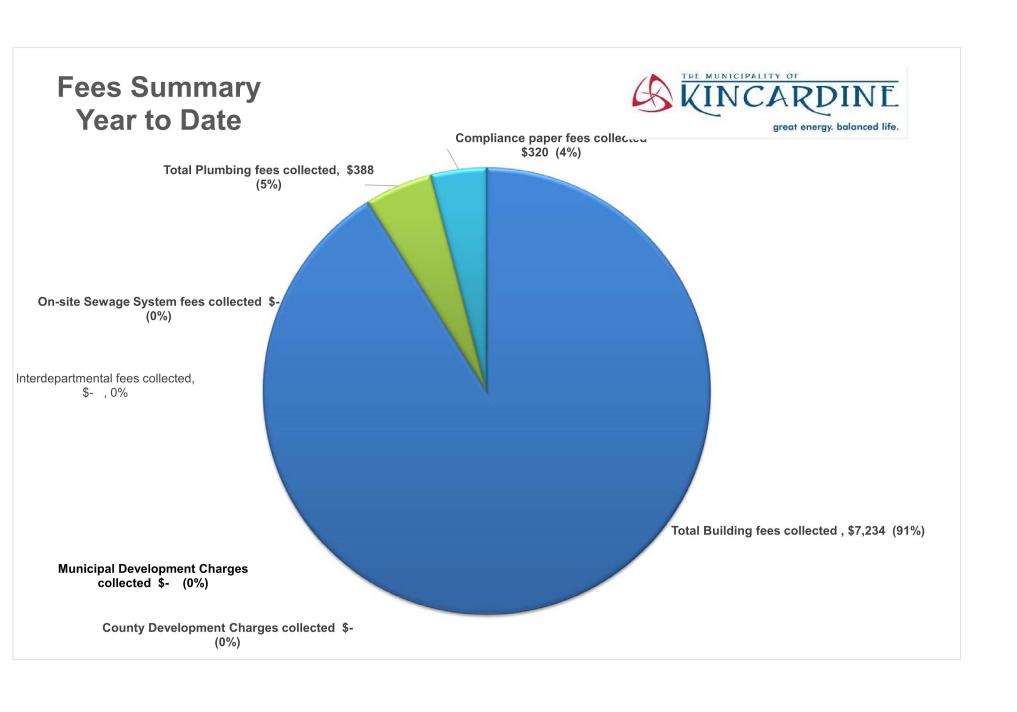

## **MONTH END REPORT**

**JANUARY 2025** 

| FEES COLLECTED                          | MONTHLY          | YE. | AR TO DATE |
|-----------------------------------------|------------------|-----|------------|
| Total Building fees collected           | \$<br>7,235      | \$  | 7,234      |
| Interdepartmental fees collected        | \$<br>/ <b>=</b> | \$  | -          |
| Total Plumbing fees collected           | \$<br>388        | \$  | 388        |
| On-site Sewage System fees collected    | \$<br>-          | \$  | -          |
| Compliance paper fees collected         | \$<br>320        | \$  | 320        |
| County Development Charges collected    | \$<br>-          | \$  | -          |
| Municipal Development Charges collected | \$<br>-          | \$  | -          |