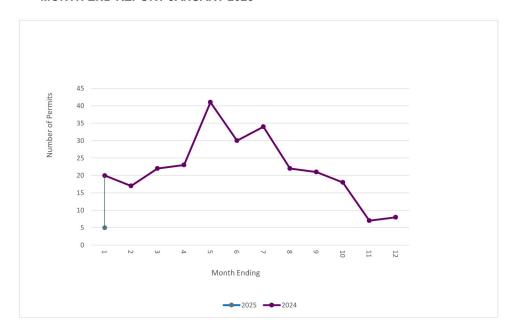

## BUILDING DEPARTMENT MONTH END REPORT JANUARY 2025

|                   | January   | February    | March       | April       | May          | June        | July         | August      | September    | October     | November  | December    | Year to date |
|-------------------|-----------|-------------|-------------|-------------|--------------|-------------|--------------|-------------|--------------|-------------|-----------|-------------|--------------|
| 2025              | 5         |             |             |             |              |             |              |             |              |             |           |             | 5            |
| Permit Value 2025 | \$765,372 |             |             |             |              |             |              |             |              |             |           |             | \$765,372    |
| 2024              | 20        | 17          | 22          | 23          | 41           | 30          | 34           | 22          | 21           | 18          | 7         | 8           | 20           |
| Permit Value 2024 | \$661,970 |             |             |             |              |             |              |             |              |             |           |             | \$661,970    |
|                   | \$661,970 | \$2,591,000 | \$2,651,352 | \$3,185,800 | \$12,616,899 | \$4,219,777 | \$10,267,074 | \$1,368,600 | \$11,694,501 | \$2,578,190 | \$640,000 | \$2,235,000 | \$54,710,163 |