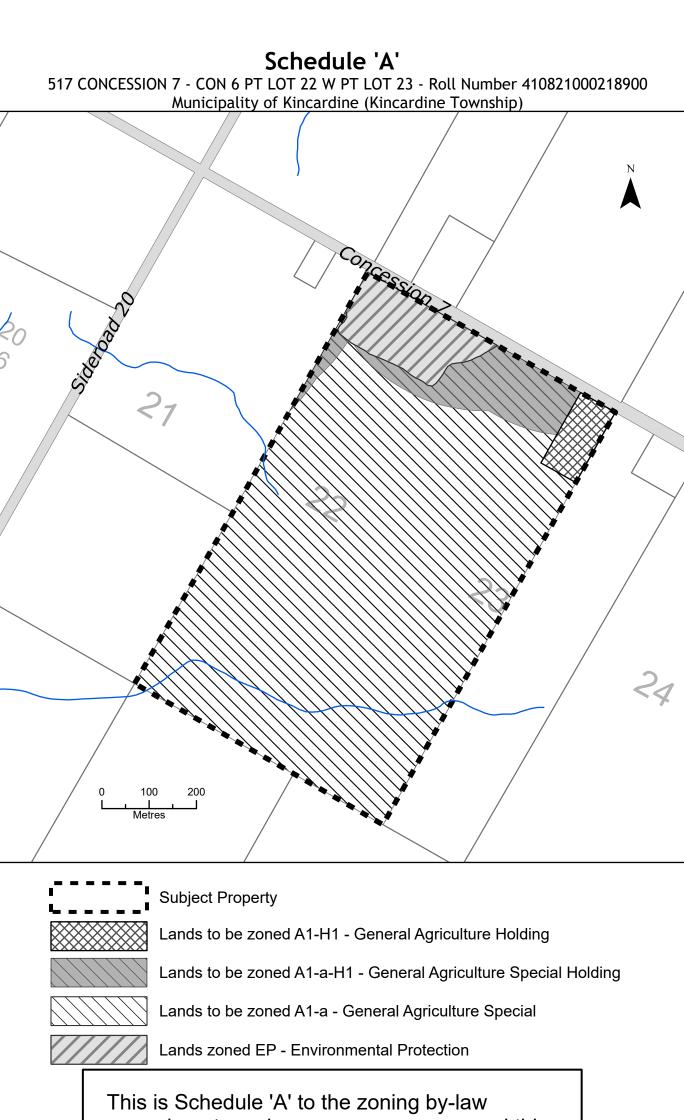

- Schedule 'A' to By-law No. 2003 25 as amended, is hereby further amended by changing thereon from 'General Agriculture (A1)' Zone and 'Environmental Protection (EP)' Zone to 'General Agriculture Special (A1a)' Zone, 'General Agriculture Special Holding (A1-a-H1)' Zone, 'General Agriculture Holding (A1-H1)' Zone and 'Environmental Protection (EP)' Zone on those lands described as CON 6 PT LOT 22 W PT LOT 23, Municipality of Kincardine (Kincardine Township) as outlined on the attached Schedule 'A'.
- This By-law takes effect from the date of passage by Council and comes into force and effect pursuant to the provisions of the Planning Act, R.S.O. 1990.
- This By-law may be cited as the "Amendment Zoning By-law 2003-25, 517 Concession 7, Municipality of Kincardine (Kincardine Township) (Campbell) By-law".