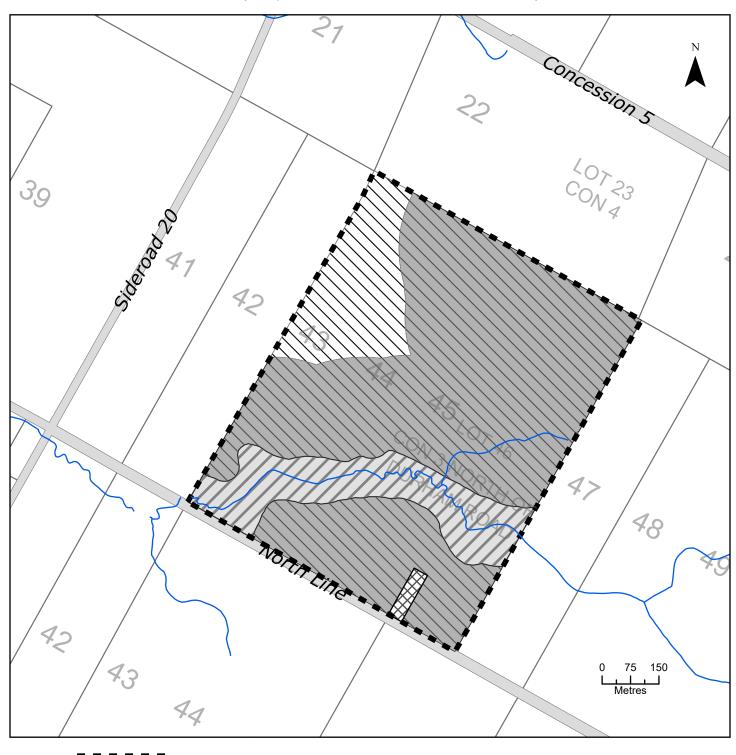

## Schedule 'A'

728 NORTH LINE - CON 3 NDR LOT 43 TO 46 - Roll Number 410821000207500 Municipality of Kincardine (Kincardine Township)

| Subject Property                                                         |  |  |  |
|--------------------------------------------------------------------------|--|--|--|
| Lands to be zoned A1-H1 - General Agriculture Holding                    |  |  |  |
| Lands to be zoned A1-a - General Agriculture Special                     |  |  |  |
| Lands to be zoned A1-a-H1 - General Agriculture Special Holding          |  |  |  |
| Lands zoned EP - Environmental Protection                                |  |  |  |
| s is Schedule 'A' to the zoning by-law endment number passed this day of |  |  |  |