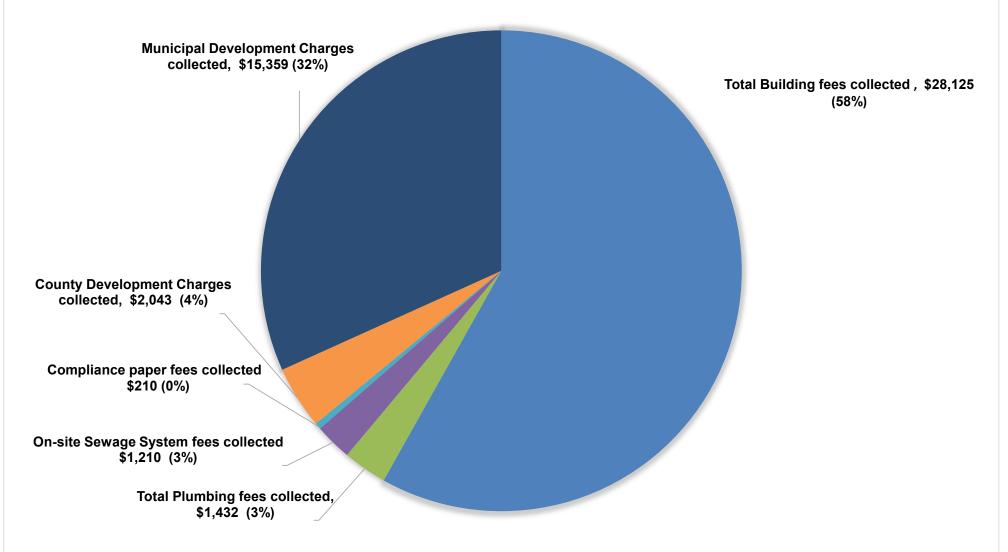

### MONTH END REPORT AUGUST 2024

| FEES COLLECTED                          | MONTHLY      |    | YEAR TO DATE |  |
|-----------------------------------------|--------------|----|--------------|--|
| Total Building fees collected           | \$<br>28,125 | \$ | 260,159      |  |
| Interdepartmental fees collected        |              |    |              |  |
| Total Plumbing fees collected           | \$<br>1,432  | \$ | 20,361       |  |
| On-site Sewage System fees collected    | \$<br>1,210  | \$ | 12,912       |  |
| Compliance paper fees collected         | \$<br>210    | \$ | 2,695        |  |
| County Development Charges collected    | \$<br>2,043  | \$ | 43,843       |  |
| Municipal Development Charges collected | \$<br>15,359 | \$ | 760,180      |  |

# Fees Summary August 2024