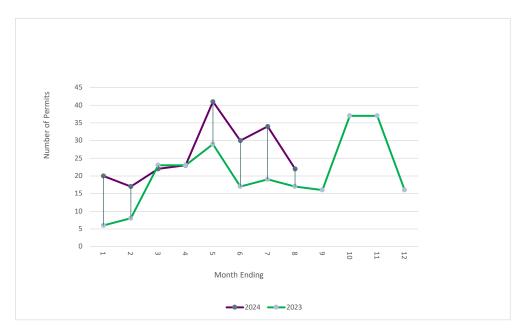

#### **MONTH END REPORT AUGUST 2024**

|                   | January     | February    | March       | April       | May          | June        | July         | August      | September   | October     | November     | December    | Year to date |
|-------------------|-------------|-------------|-------------|-------------|--------------|-------------|--------------|-------------|-------------|-------------|--------------|-------------|--------------|
| 2024              | 20          | 17          | 22          | 23          | 41           | 30          | 34           | 22          |             |             |              |             | 209          |
| Permit Value 2024 | \$661,970   | \$2,591,000 | \$2,651,352 | \$3,185,800 | \$12,616,899 | \$4,219,777 | \$10,267,074 | \$1,368,600 |             |             |              |             | \$37,562,472 |
| 2023              | 6           | 8           | 23          | 23          | 29           | 17          | 19           | 17          | 16          | 37          | 37           | 16          | 142          |
| Permit Value 2023 | \$1,335,000 | \$808,500   | \$2,391,400 | \$2,705,700 | \$3,663,500  | \$1,472,500 | \$890,900    | \$2,493,700 |             |             |              |             | \$15,761,200 |
|                   | \$1,335,000 | \$808,500   | \$2,391,400 | \$2,705,700 | \$3,663,500  | \$1,472,500 | \$890,900    | \$2,493,700 | \$2,009,000 | \$2,661,400 | \$17,063,220 | \$2,571,460 | \$40,066,280 |