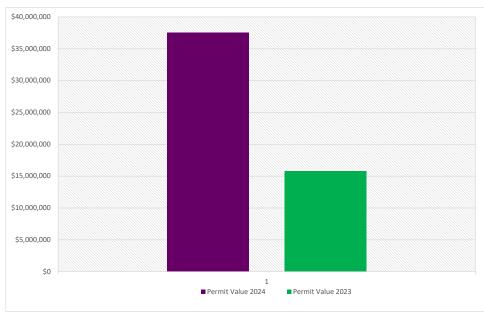

#### **MONTH END REPORT AUGUST 2024**

|                   | January     | February    | March       | April       | May          | June        | July         | August      | September   | October     | November     | December    | Year to date |
|-------------------|-------------|-------------|-------------|-------------|--------------|-------------|--------------|-------------|-------------|-------------|--------------|-------------|--------------|
| 2024              | 20          | 17          | 22          | 23          | 41           | 30          | 34           | 22          |             |             |              |             | 209          |
| Permit Value 2024 | \$661,970   | \$2,591,000 | \$2,651,352 | \$3,185,800 | \$12,616,899 | \$4,219,777 | \$10,267,074 | \$1,368,600 |             |             |              |             | \$37,562,472 |
| 2023              | 6           | 8           | 23          | 23          | 29           | 17          | 19           | 17          | 16          | 37          | 37           | 16          | 142          |
| Permit Value 2023 | \$1,335,000 | \$808,500   | \$2,391,400 | \$2,705,700 | \$3,663,500  | \$1,472,500 | \$890,900    | \$2,493,700 |             |             |              |             | \$15,761,200 |
|                   | \$1,335,000 | \$808,500   | \$2,391,400 | \$2,705,700 | \$3,663,500  | \$1,472,500 | \$890,900    | \$2,493,700 | \$2,009,000 | \$2,661,400 | \$17,063,220 | \$2,571,460 | \$40,066,280 |