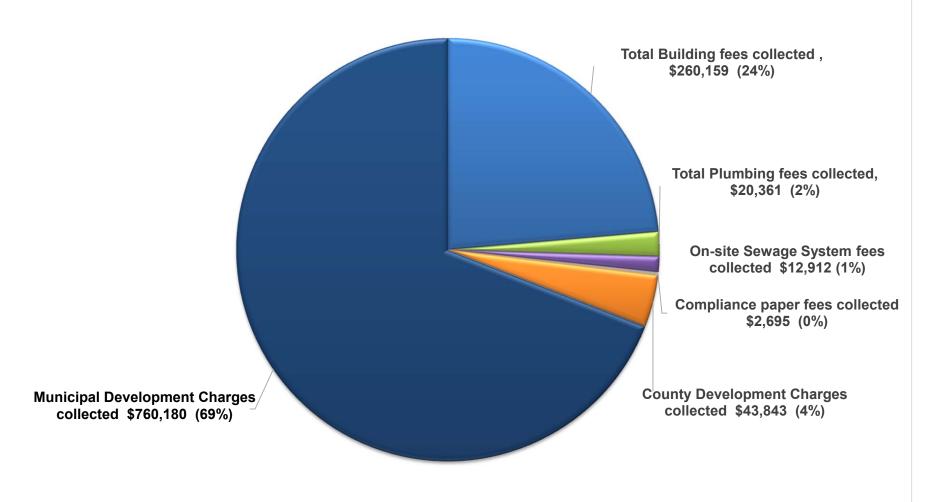

### MONTH END REPORT AUGUST 2024

| FEES COLLECTED                          | MONTHLY      |    | YEAR TO DATE |  |
|-----------------------------------------|--------------|----|--------------|--|
| Total Building fees collected           | \$<br>28,125 | \$ | 260,159      |  |
| Interdepartmental fees collected        |              |    |              |  |
| Total Plumbing fees collected           | \$<br>1,432  | \$ | 20,361       |  |
| On-site Sewage System fees collected    | \$<br>1,210  | \$ | 12,912       |  |
| Compliance paper fees collected         | \$<br>210    | \$ | 2,695        |  |
| County Development Charges collected    | \$<br>2,043  | \$ | 43,843       |  |
| Municipal Development Charges collected | \$<br>15,359 | \$ | 760,180      |  |

## Fees Summary Year to Date