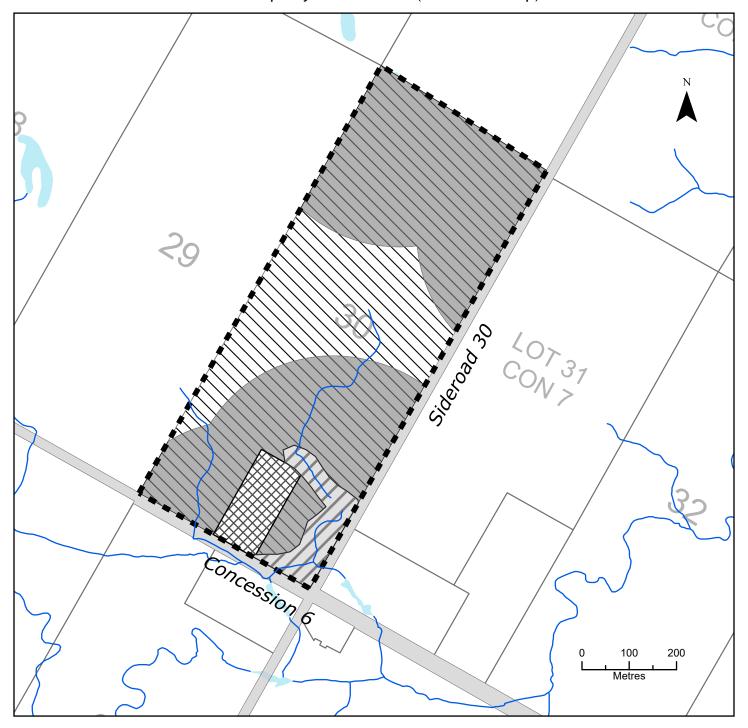

- 1. Schedule 'A' to By-law No. 2003 25 as amended, is hereby further amended by changing thereon from 'General Agriculture (A1)' Zone and 'Environmental Protection (EP)' Zone to 'General Agriculture Special (A1-a)' Zone, 'General Agriculture Special Holding (A1-a-H1)' Zone, 'General Agriculture Holding (A1-H1)' Zone and 'Environmental Protection (EP)' Zone on those lands described as BRUCE CON 7 LOT 30, Municipality of Kincardine (Bruce Township) as outlined on the attached Schedule 'A'.
- 2. This By-law takes effect from the date of passage by Council and comes into force and effect pursuant to the provisions of the Planning Act, R.S.O. 1990.
- 3. This By-law may be cited as the "Amendment to Comprehensive Zoning By-law 2003-25, BRUCE CON 7 LOT 30, Municipality of Kincardine (Bruce Township) (Meyer) By-law".

## Schedule 'A'

232 CONCESSION 6 - BRUCE CON 7 LOT 30 - Roll Number 410826000216000 Municipality of Kincardine (Bruce Township)

| ,,<br>' | Subject Property                                                |
|---------|-----------------------------------------------------------------|
|         | Lands to be zoned A1-H1 - General Agriculture Holding           |
|         | Lands to be zoned A1-a - General Agriculture Special            |
|         | Lands to be zoned A1-a-H1 - General Agriculture Special Holding |
|         | Lands to be zoned EP - Environmental Protection                 |

| This is Schedule 'A' to the zoning by-law |             |  |
|-------------------------------------------|-------------|--|
| amendment number                          | passed this |  |
| day of                                    |             |  |
| Mayor<br>Clerk                            |             |  |