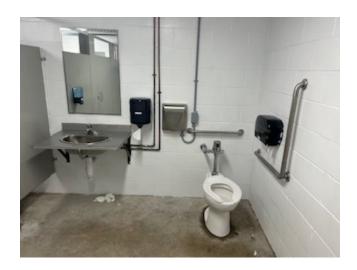

# Lady's

- -replace toilet \$1200
- -mirror \$600
- -toilet paper dispenser \$160
- -signage \$300
- -visual and audible signal

Accessible Washroom

The multi-gender

- -replace toilet \$1200
- -mirror \$600
- -toilet paper dispenser \$160
- -signage \$300
- -visual and audible emergency signal

#### Ladies washroom

- -replace toilet \$1200
- -mirror \$600
- -toilet paper dispenser \$160
- -signage \$300
- -visual and audible emergency signal