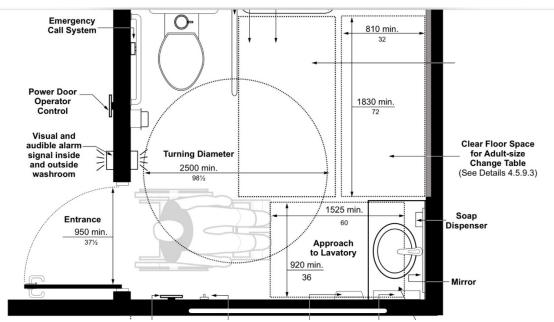

iew



Figure 67b: Urinals - Front Elevation View

Lady's washroom

- -replace toilet \$1200
- -mirror \$600
- -toilet paper dispenser \$160
- -signage \$300
- -visual and audible emergency signal
- -repair door lock





## Dunsmoor Park Men's washroom







unobstructed by privacy screens for front approach;





Figure 67a: Urinals - Side Elevation View

Figure 67b: Urinals - Front Elevation View

- Install grab bars at the urinal \$300
- -replace toilet \$1200
- -install a new toilet paper dispenser for \$160
- -replace the mirror with an accessible mirror for \$600
- -I would like to see an accessible picnic table in the area for \$300
- -signage \$300

# Lady's

- -replace toilet \$1200
- -mirror \$600
- -toilet paper dispenser \$160
- -signage \$300
- -visual and audible signal





Accessible Washroom

The multi-gender

- -replace toilet \$1200
- -mirror \$600
- -toilet paper dispenser \$160
- -signage \$300
- -visual and audible emergency signal





# Connaught Park Men's washroom



Privacy Screen

Grab Bar Height (Centerline) Clear Width (Privacy Screens) 920 min.

Indicator

380 max.

460 min. 18%

> Clearance 50 min. 2

Grab Bar Length 600 min. 23%

Centerline Indicator
(with high tonal contrast)

1300 min.

51%

unobstructed by privacy screens for front approach;



Figure 67a: Urinals - Side Elevation View

Figure 67b: Urinals - Front Elevation View





- -replace toilet \$1200
- -mirror \$600
- -Urinal grab bars \$300
- -toilet paper dispenser \$160
- -signage \$300
- -I would like to see an accessible picnic table in the area for \$300
- -designated acce