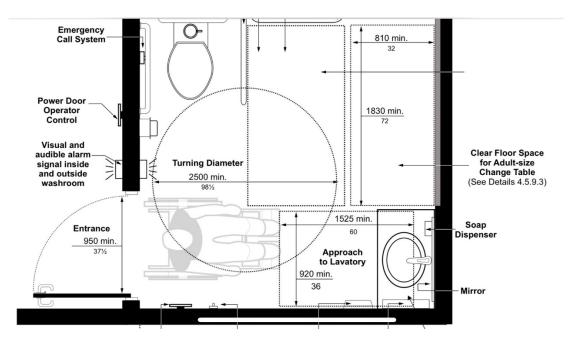

There are approximately 12 toilets at the Davison Centre to replace which is estimated at \$15,000. This is if the toilets are purchased one at a time As of yet, I have no information on the emergency systems and it would require the purchasing and hiring installation by a master electrician so for now this is an unknown

It's very important to know that three other washroom facilities in the town require upgrades to meet the standards. To keep up to date and not fall behind I would suggest that they could be done with these funds