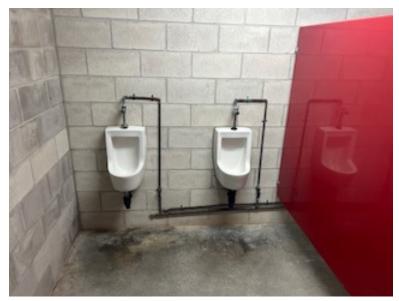

### unobstructed by privacy screens for front approach;

Figure 67a: Urinals - Side Elevation View

Figure 67b: Urinals - Front Elevation View

Lady's washroom

- -replace toilet \$1200
- -mirror \$600
- -toilet paper dispenser \$160
- -signage \$300
- -visual and audible emergency signal
- -repair door lock

## Dunsmoor Park Men's washroom

unobstructed by privacy screens for front approach;

Figure 67a: Urinals - Side Elevation View

Figure 67b: Urinals - Front Elevation View

- Install grab bars at the urinal \$300
- -replace toilet \$1200
- -install a new toilet paper dispenser for \$160
- -replace the mirror with an accessible mirror for \$600
- -I would like to see an accessible picnic table in the area for \$300
- -signage \$300

Centerline Indicator
(with high tonal contrast)

1300 min.

51%

unobstructed by privacy screens for front approach;

Figure 67a: Urinals - Side Elevation View

Figure 67b: Urinals - Front Elevation View

- -replace toilet \$1200
- -mirror \$600
- -Urinal grab bars \$300
- -toilet paper dispenser \$160
- -signage \$300
- -I would like to see an accessible picnic table in the area for \$300
- -designated accessible parking \$500
- -visual and audible emergency signal