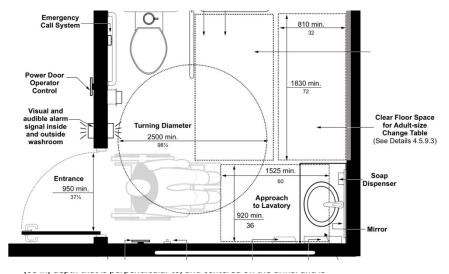

There are approximately 12 toilets at the Davison Centre to replace which is estimated at \$15,000. This is if the toilets are purchased one at a time As of yet, I have no information on the emergency systems and it would require the purchasing and hiring installation by a master electrician so for now this is an unknown

It's very important to know that three other washroom facilities in the town require upgrades to meet the standards. To keep up to date and not fall behind I would suggest that they could be done with these funds