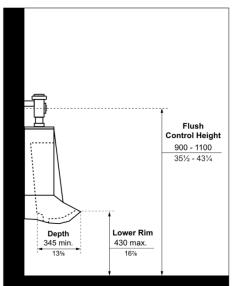

### unobstructed by privacy screens for front approach;

Figure 67a: Urinals - Side Elevation View

Figure 67b: Urinals - Front Elevation View

Lady's washroom

- -replace toilet \$1200
- -mirror \$600
- -toilet paper dispenser \$160
- -signage \$300
- -visual and audible emergency signal
- -repair door lock

## Dunsmoor Park Men's washroom

unobstructed by privacy screens for front approach;

Figure 67a: Urinals - Side Elevation View

Figure 67b: Urinals - Front Elevation View

- Install grab bars at the urinal \$300
- -replace toilet \$1200
- -install a new toilet paper dispenser for \$160
- -replace the mirror with an accessible mirror for \$600
- -I would like to see an accessible picnic table in the area for \$300
- -signage \$300

Centerline Indicator
(with high tonal contrast)

1300 min.

51%

unobstructed by privacy screens for front approach;

Figure 67a: Urinals - Side Elevation View

Figure 67b: Urinals - Front Elevation View

- -replace toilet \$1200
- -mirror \$600
- -Urinal grab bars \$300
- -toilet paper dispenser \$160
- -signage \$300
- -I would like to see an accessible picnic table in the area for \$300
- -designated accessible parking \$500
- -visual and audible emergency signal