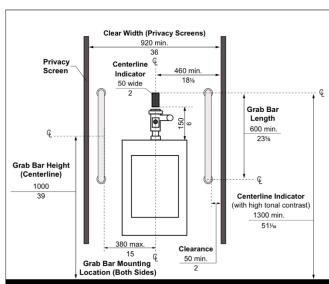

# Connaught Park Men's washroom

Privacy Screen

Grab Bar Height (Centerline) Clear Width (Privacy Screens) 920 min.

Indicator

380 max.

460 min. 18%

> Clearance 50 min. 2

Grab Bar Length 600 min. 23%

Centerline Indicator
(with high tonal contrast)

1300 min.

51%

unobstructed by privacy screens for front approach;

Figure 67a: Urinals - Side Elevation View

Figure 67b: Urinals - Front Elevation View

- -replace toilet \$1200
- -mirror \$600
- -Urinal grab bars \$300
- -toilet paper dispenser \$160
- -signage \$300
- -I would like to see an accessible picnic table in the area for \$300
- -designated accessible parking \$500
- -visual and audible emergency signal