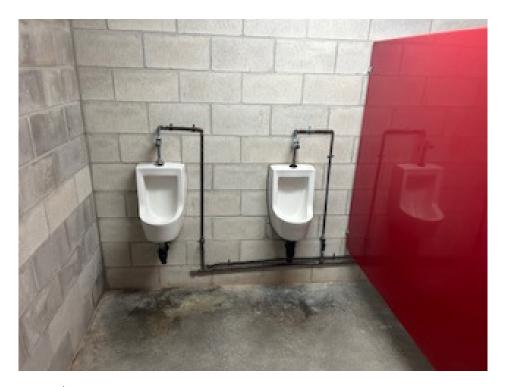

### unobstructed by privacy screens for front approach;

Figure 67a: Urinals - Side Elevation View

Figure 67b: Urinals - Front Elevation View

Lady's washroom

- -replace toilet \$1200
- -mirror \$600
- -toilet paper dispenser \$160
- -signage \$300
- -visual and audible emergency signal
- -repair door lock

## Dunsmoor Park Men's washroom

unobstructed by privacy screens for front approach;

Figure 67a: Urinals - Side Elevation View

Figure 67b: Urinals - Front Elevation View

- Install grab bars at the urinal \$300
- -replace toilet \$1200
- -install a new toilet paper dispenser for \$160
- -replace the mirror with an accessible mirror for \$600
- -I would like to see an accessible picnic table in the area for \$300
- -signage \$300

Centerline Indicator
(with high tonal contrast)

1300 min.

51%

unobstructed by privacy screens for front approach;

Figure 67a: Urinals - Side Elevation View

Figure 67b: Urinals - Front Elevation View

- -replace toilet \$1200
- -mirror \$600
- -Urinal grab bars \$300
- -toilet paper dispenser \$160
- -signage \$300
- -I would like to see an accessible picnic table in the area for \$300
- -designated accessible parking \$500
- -visual and audible emergency signal