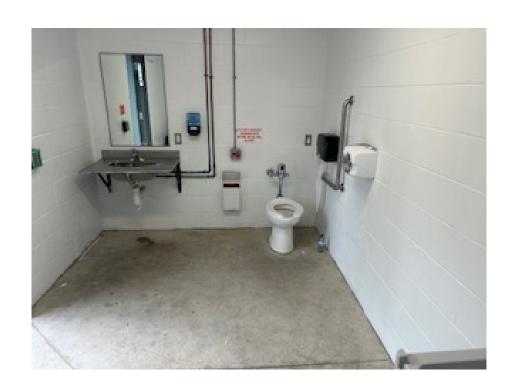

There are approximately 12 toilets at the Davison Centre to replace which is estimated at \$15,000. This is if the toilets are purchased one at a time As of yet, I have no information on the emergency systems and it would require the purchasing and hiring installation by a master electrician so for now this is an unknown