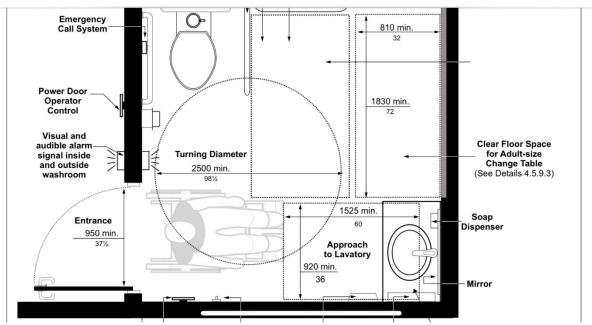

# Connaught Park Men's washroom

Privacy Screen

Grab Bar Height (Centerline) Clear Width (Privacy Screens) 920 min.

Indicator

380 max.

460 min. 18%

> Clearance 50 min. 2

Grab Bar Length 600 min. 23%

Centerline Indicator
(with high tonal contrast)

1300 min.

51%

unobstructed by privacy screens for front approach;

Figure 67a: Urinals - Side Elevation View

Figure 67b: Urinals - Front Elevation View

- -replace toilet \$1200
- -mirror \$600
- -Urinal grab bars \$300
- -toilet paper dispenser \$160
- -signage \$300
- -I would like to see an accessible picnic table in the area for \$300
- -designated accessible parking \$500
- -visual and audible emergency signal