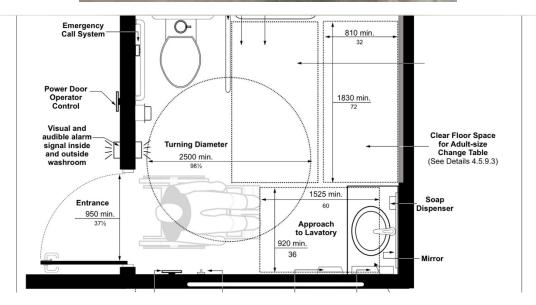

# Connaught Park Men's washroom

Privacy Screen

Grab Bar Height (Centerline) Clear Width (Privacy Screens) 920 min.

Indicator

380 max.

460 min. 18%

> Clearance 50 min. 2

Grab Bar Length 600 min. 23%

Centerline Indicator
(with high tonal contrast)

1300 min.

51%

unobstructed by privacy screens for front approach;

Figure 67a: Urinals - Side Elevation View

Figure 67b: Urinals - Front Elevation View

- -replace toilet \$1200
- -mirror \$600
- -Urinal grab bars \$300
- -toilet paper dispenser \$160
- -signage \$300
- -I would like to see an accessible picnic table in the area for \$300
- -designated accessible parking \$500
- -visual and audible emergency signal