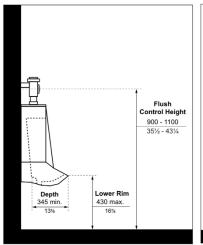

There are approximately 12 toilets at the Davison Centre to replace which is estimated at \$15,000. This is if the toilets are purchased one at a time As of yet, I have no information on the emergency systems and it would require the purchasing and hiring installation by a master electrician so for now this is an unknown