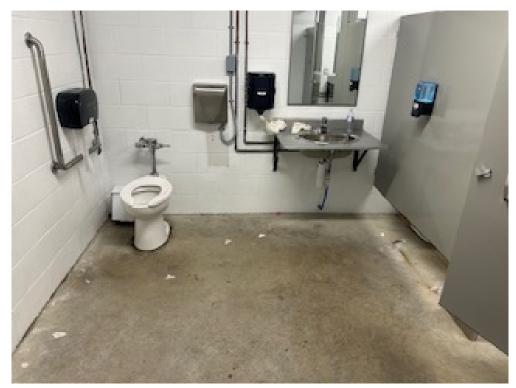

There are approximately 12 toilets at the Davison Centre to replace which is estimated at \$15,000. This is if the toilets are purchased one at a time As of yet, I have no information on the emergency systems and it would require the purchasing and hiring installation by a master electrician so for now this is an unknown