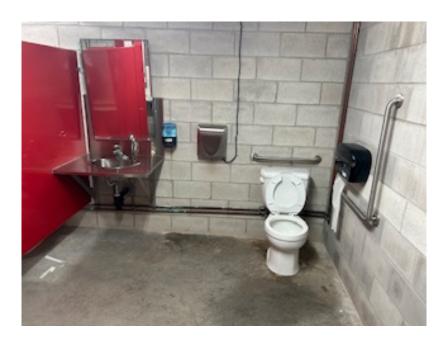

## Men's washroom

- -replace toilet \$1200
- -mirror \$600
- -Urinal grab bars \$300
- -toilet paper dispenser \$160
- -signage \$300
- -designated accessible parking \$500
- -I would like to see an accessible picnic table \$300
- -visual and audible emergency signal

### unobstructed by privacy screens for front approach;

Figure 67a: Urinals - Side Elevation View

Figure 67b: Urinals - Front Elevation View

Lady's washroom

- -replace toilet \$1200
- -mirror \$600
- -toilet paper dispenser \$160
- -signage \$300
- -visual and audible emergency signal
- -repair door lock

## Dunsmoor Park Men's washroom

unobstructed by privacy screens for front approach;

Figure 67a: Urinals - Side Elevation View

Figure 67b: Urinals - Front Elevation View

- Install grab bars at the urinal \$300
- -replace toilet \$1200
- -install a new toilet paper dispenser for \$160
- -replace the mirror with an accessible mirror for \$600
- -I would like to see an accessible picnic table in the area for \$300
- -signage \$300