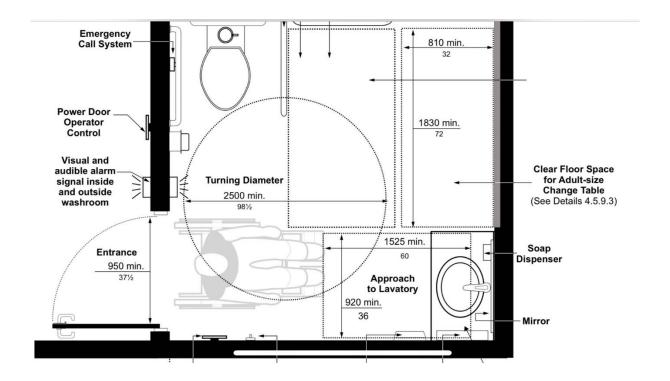

# Connaught Park Men's washroom

Privacy Screen

Grab Bar Height (Centerline) Clear Width (Privacy Screens) 920 min.

Indicator

380 max.

460 min. 18%

> Clearance 50 min. 2

Grab Bar Length 600 min. 23%

Centerline Indicator
(with high tonal contrast)

1300 min.

51%

unobstructed by privacy screens for front approach;

Figure 67a: Urinals - Side Elevation View

Figure 67b: Urinals - Front Elevation View

- -replace toilet \$1200
- -mirror \$600
- -Urinal grab bars \$300
- -toilet paper dispenser \$160
- -signage \$300
- -I would like to see an accessible picnic table in the area for \$300
- -designated accessible parking \$500
- -visual and audible emergency signal