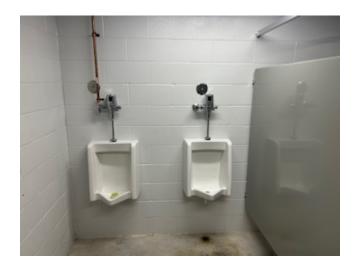

### unobstructed by privacy screens for front approach;

Figure 67a: Urinals - Side Elevation View

Figure 67b: Urinals - Front Elevation View

Lady's washroom

- -replace toilet \$1200
- -mirror \$600
- -toilet paper dispenser \$160
- -signage \$300
- -visual and audible emergency signal
- -repair door lock

## Dunsmoor Park Men's washroom

unobstructed by privacy screens for front approach;

Figure 67a: Urinals - Side Elevation View

Figure 67b: Urinals - Front Elevation View

- Install grab bars at the urinal \$300
- -replace toilet \$1200
- -install a new toilet paper dispenser for \$160
- -replace the mirror with an accessible mirror for \$600
- -I would like to see an accessible picnic table in the area for \$300
- -signage \$300

# Connaught Park Men's washroom

Privacy Screen

Grab Bar Height (Centerline) Clear Width (Privacy Screens) 920 min.

Indicator

380 max.

460 min. 18%

> Clearance 50 min. 2

Grab Bar Length 600 min. 23%

Centerline Indicator
(with high tonal contrast)

1300 min.

51%

unobstructed by privacy screens for front approach;

Figure 67a: Urinals - Side Elevation View

Figure 67b: Urinals - Front Elevation View

- -replace toilet \$1200
- -mirror \$600
- -Urinal grab bars \$300
- -toilet paper dispenser \$160
- -signage \$300
- -I would like to see an accessible picnic table in the area for \$300
- -designated accessible parking \$500
- -visual and audible emergency signal