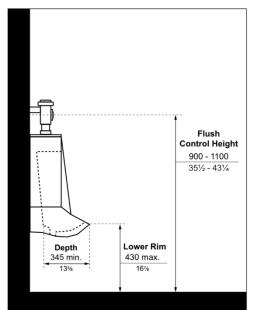

### unobstructed by privacy screens for front approach;

Figure 67a: Urinals - Side Elevation View

Figure 67b: Urinals - Front Elevation View

Lady's washroom

- -replace toilet \$1200
- -mirror \$600
- -toilet paper dispenser \$160
- -signage \$300
- -visual and audible emergency signal
- -repair door lock

## Dunsmoor Park Men's washroom

unobstructed by privacy screens for front approach;

Figure 67a: Urinals - Side Elevation View

Figure 67b: Urinals - Front Elevation View

- Install grab bars at the urinal \$300
- -replace toilet \$1200
- -install a new toilet paper dispenser for \$160
- -replace the mirror with an accessible mirror for \$600
- -I would like to see an accessible picnic table in the area for \$300
- -signage \$300

Centerline Indicator
(with high tonal contrast)

1300 min.

51%

unobstructed by privacy screens for front approach;

Figure 67a: Urinals - Side Elevation View

Figure 67b: Urinals - Front Elevation View

- -replace toilet \$1200
- -mirror \$600
- -Urinal grab bars \$300
- -toilet paper dispenser \$160
- -signage \$300
- -I would like to see an accessible picnic table in the area for \$300
- -designated accessible parking \$500
- -visual and audible emergency signal