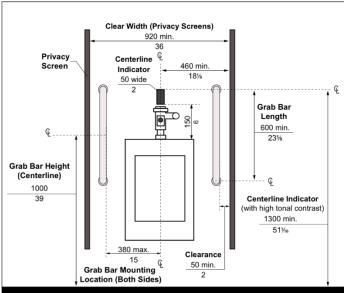

# Connaught Park Men's washroom

Privacy Screen

Grab Bar Height (Centerline) Clear Width (Privacy Screens) 920 min.

Indicator

380 max.

460 min. 18%

> Clearance 50 min. 2

Grab Bar Length 600 min. 23%

Centerline Indicator
(with high tonal contrast)

1300 min.

51%

unobstructed by privacy screens for front approach;

Figure 67a: Urinals - Side Elevation View

Figure 67b: Urinals - Front Elevation View

- -replace toilet \$1200
- -mirror \$600
- -Urinal grab bars \$300
- -toilet paper dispenser \$160
- -signage \$300
- -I would like to see an accessible picnic table in the area for \$300
- -designated accessible parking \$500
- -visual and audible emergency signal