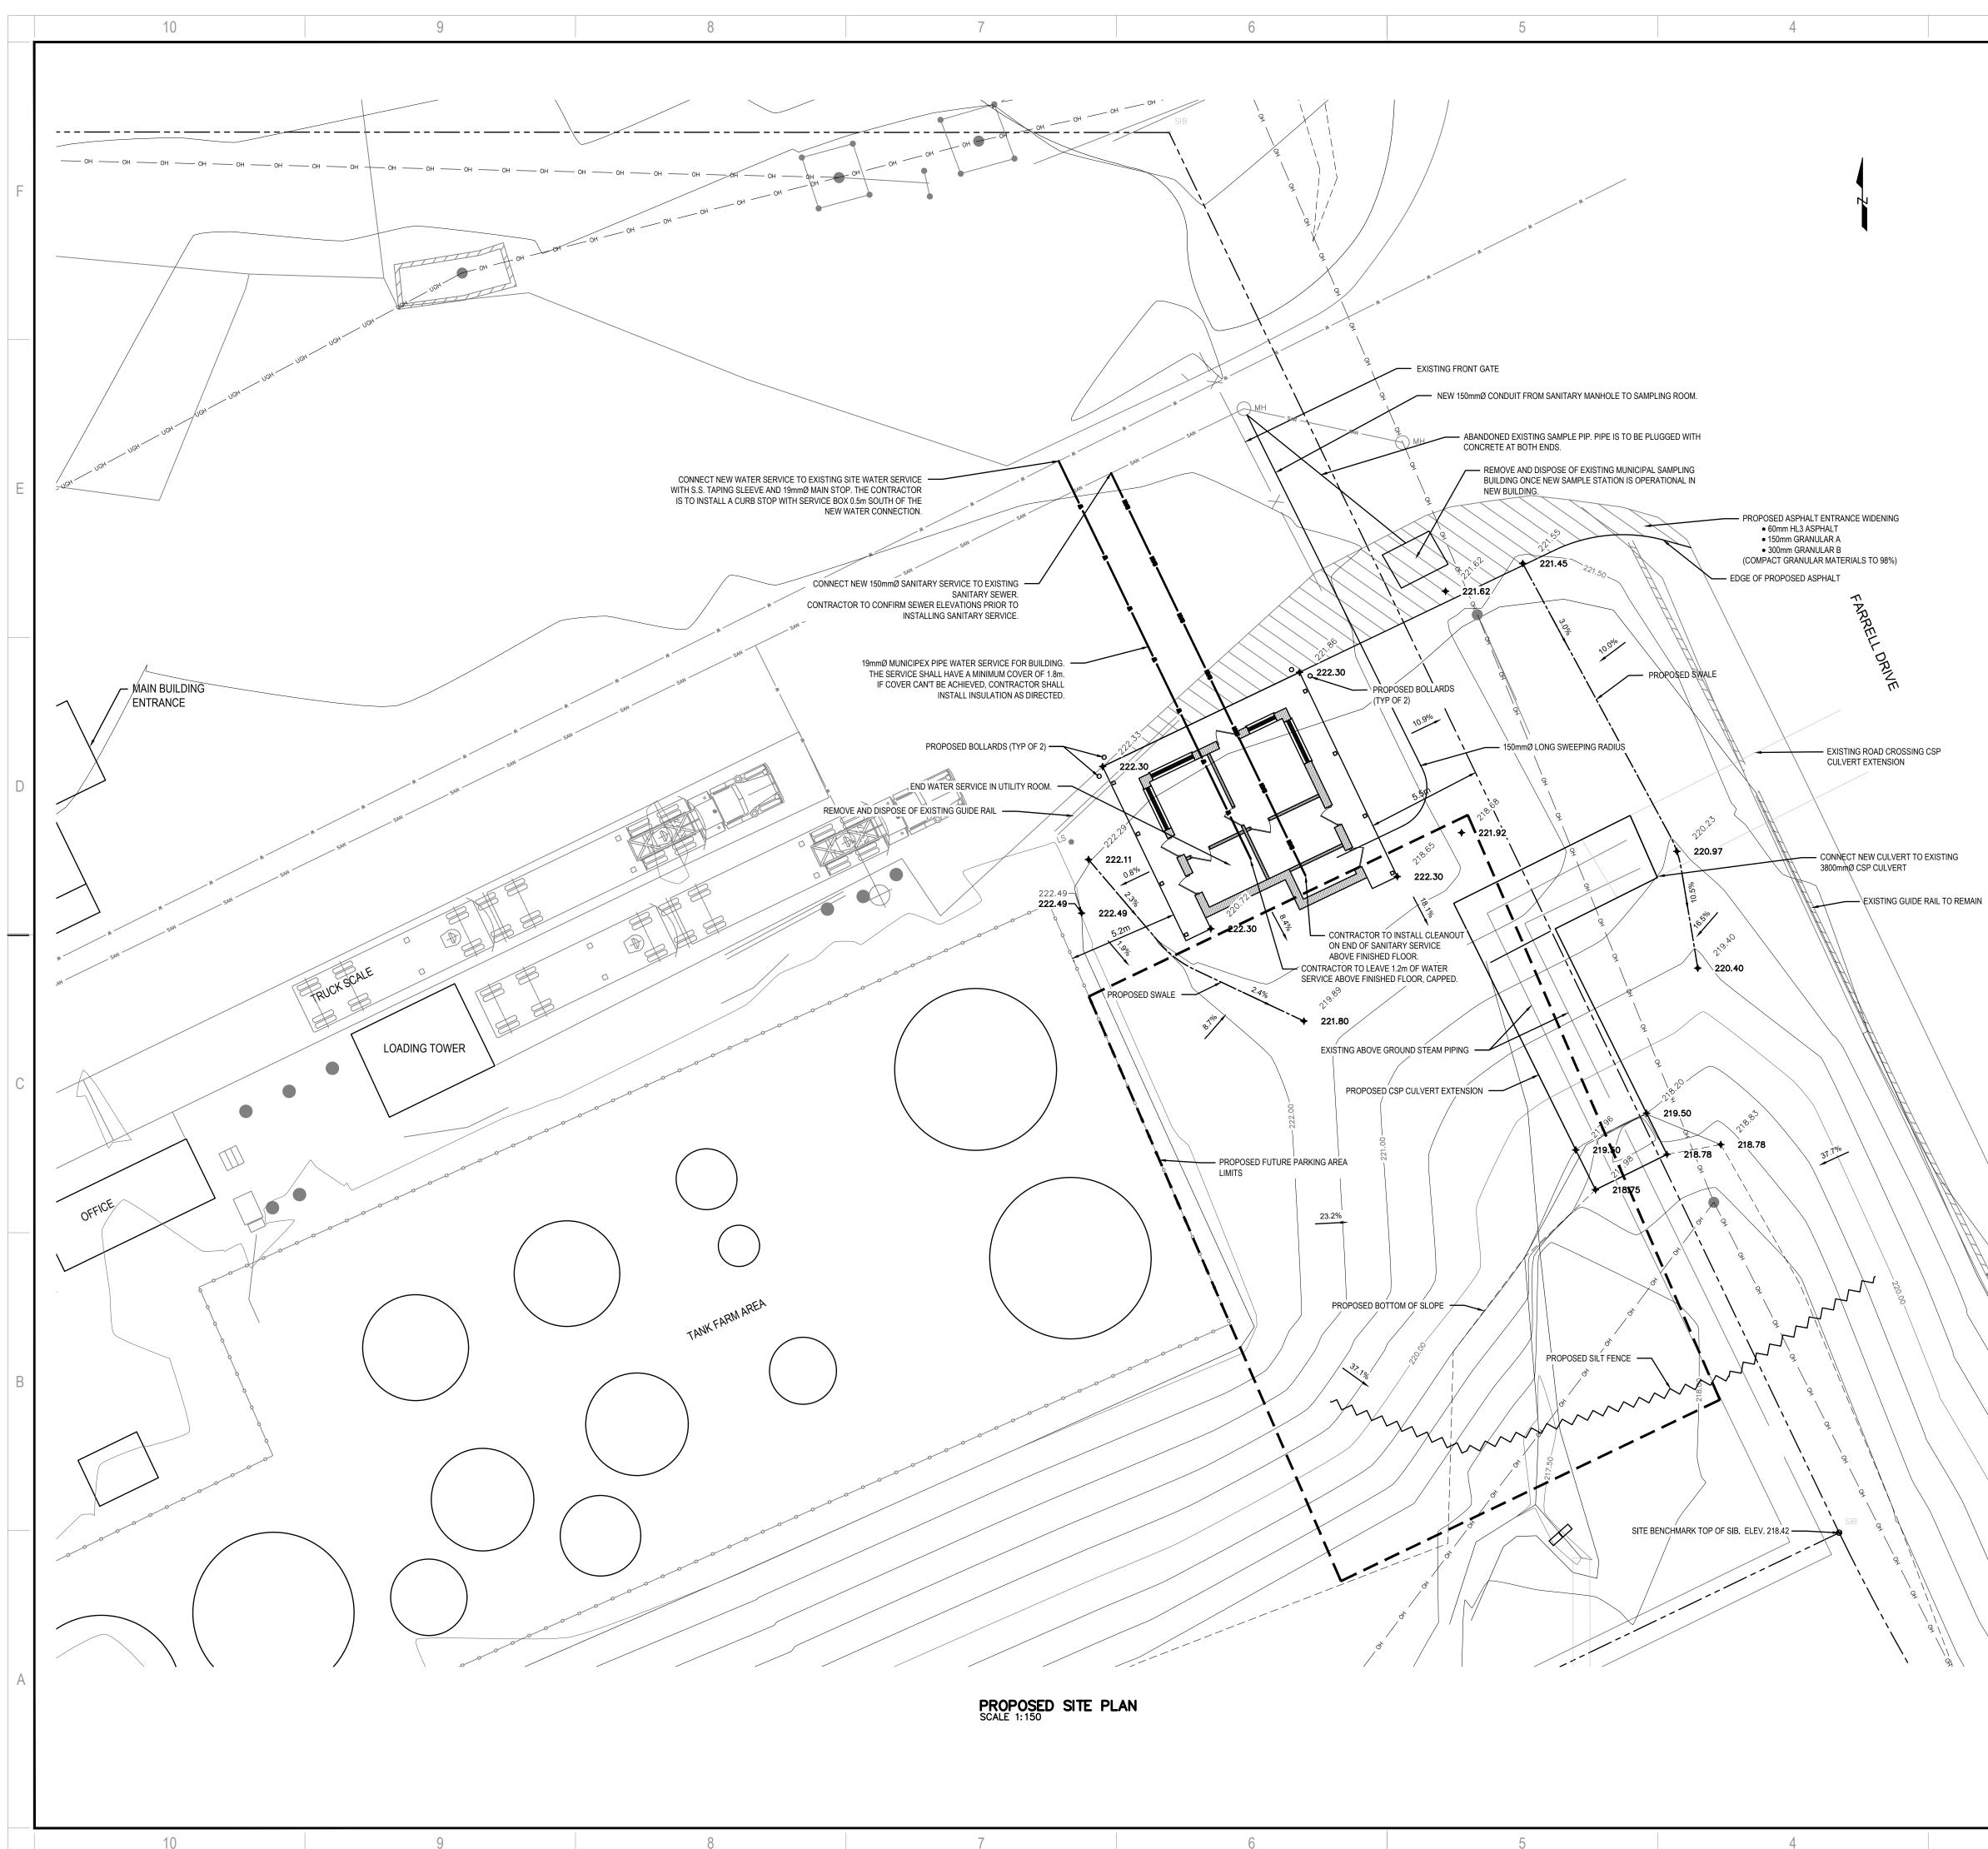

4

LEGEND:

EXISTING BUILDING EDGE OF ASPHALT

TOP OF SLOPE

— он — он — EXISTING OVERHEAD HYDRO

HYDRO POLE

CATCHBASIN

BALLARD

B IRON BAR

LS • LIGHT STANDARD

□ SIB STANDARD IRON BAR

O MH SANITARY MANHOLE

EXISTING GRADING

STRAW BALE CHECK DAM

• WM WATER VALVE

• BPED BELL PEDISTAL

♦ 189.90 PROPOSED GRADING

GRADING

PROPOSED ASPHALT

SLOPE

SILT FENCE

3.5%

— SAN — EXISTING SANITARY SEWER ----- EXISTING WATERMAIN

FIRE HYDRANT

FINISH FLOOR ELEVATION

PROPOSED SANITARY SERVICE

PROPOSED WATER SERVICE

---- BOTTOM OF SLOPE CHAIN LINK FENCE

----- PROPOSED SWALE

---- EXISTING LINE

EDGE OF CONCRETE – EDGE OF GRAVEL

2

### NOTES:

- 1. CONTRACTOR TO SUBMIT SHOP DRAWINGS TO CONSULTANT FOR REVIEW. 2. THE OWNER IS TO REVIEW AND APPROVE ALL FINISHES PRIOR TO ORDERING.
- 3. FINISH FLOOR ELEVATIONS ARE CALCULATED TO ENSURE PROPER DRAINAGE FROM THE PROPOSED BUILDING. 4. SHOULD ANY ADJUSTMENTS BE REQUIRED TO THIS PLAN DUE TO UNFORESEEN CONDITIONS, THE CONTRACTOR MUST CONTACT THE CONSULTANT BEFORE
- PROCEEDING WITH ANY ADJUSTMENTS. 5. ALL DIMENSIONS ARE SHOWN IN METRES UNLESS OTHERWISE INDICATED. TO CONVERT TO FEET, DIVIDE BY .3048.

## **GREENFIELD GLOBAL SECURITY BUILDING** KEY PLAN:

### SECURITY BUILDING SITE PLAN

Arch D-BLG, G:12019/191-07634-00 Greenfield Tiverton - Security Shack\Draw\191-04930-00 Greenfield Security Building Site Plan Aug 21, 2019.dwg, 2019-08-23 11:39:57 AM

CIVIL