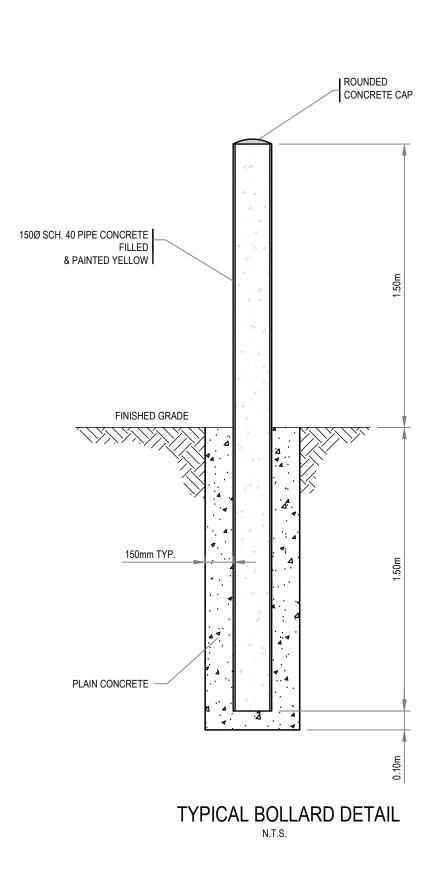

4

LEGEND:

EXISTING BUILDING EDGE OF ASPHALT

TOP OF SLOPE

— он — он — EXISTING OVERHEAD HYDRO

HYDRO POLE

CATCHBASIN

BALLARD