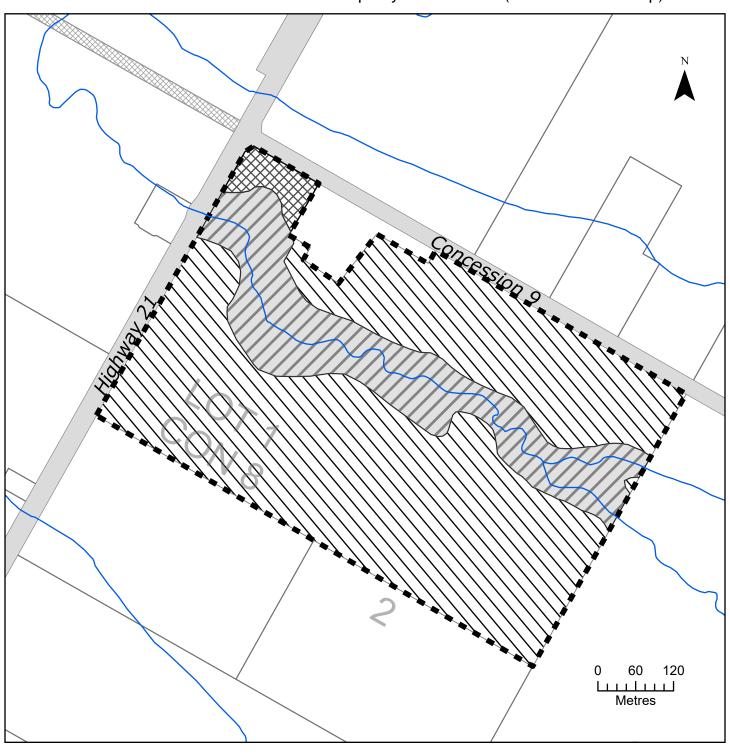

## Schedule 'A'

PT LT 1-2 CON 8 KINCARDINE PT 1 3R5710, AS IN R317255 EXCEPT PT 1 3R1008,R197429, PT 7 3R8823, PT 1, PL 3R9699; KINCARDINE; Roll Number 410821000300400 Municipality of Kincardine (Kincardine Township)

| Subject Property                                      |
|-------------------------------------------------------|
| Lands to be zoned A1 - General Agriculture            |
| Lands to be zoned A1-H1 - General Agriculture Holding |
| Lands to be zoned EP - Environmental Protection       |
|                                                       |

| This is Schedule 'A' to the zoning by-law |             |  |  |
|-------------------------------------------|-------------|--|--|
| amendment number                          | passed this |  |  |
| day of                                    |             |  |  |
| Mayor<br>Clerk                            |             |  |  |