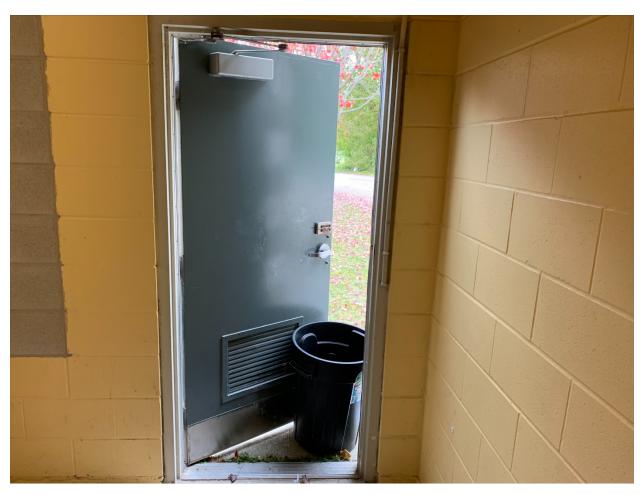

## **Station Beach Washroom**

Attached are photos of the existing washroom. We are planning to purchase and install wide doors with openers that's meet the FADS. A new, higher toilet with proper grab bars according to the FADS. Lower the sinks, dispensers and change the faucets to an accessible design.

Install new led lights to improve lighting in the washroom. There is also an outdoor water fountain that will be replaced.

Let me know if there is anything else. I'm happy to have any suggestions on fixtures that might be preferable or other changes to consider.

The photos attached are from the woman's side but the men's is the same.