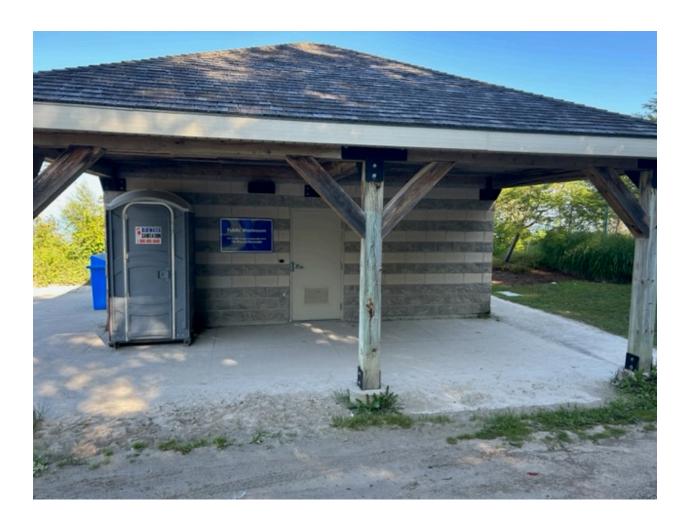

## **Station Beach Washroom**

Attached are photos of the existing washroom. We are planning to purchase and install wide doors with openers that's meet the FADS. A new, higher toilet with proper grab bars according to the FADS. Lower the sinks, dispensers and change the faucets to an accessible design.

Install new led lights to improve lighting in the washroom. There is also an outdoor water fountain that will be replaced.

Let me know if there is anything else. I'm happy to have any suggestions on fixtures that might be preferable or other changes to consider.

The photos attached are from the woman's side but the men's is the same.