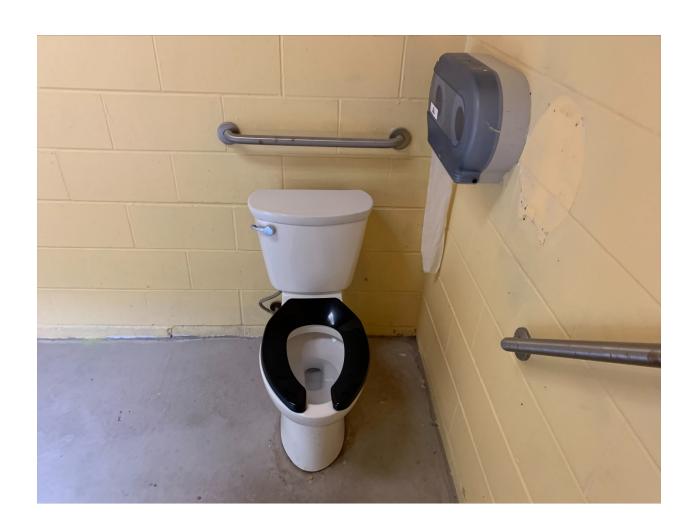

## **Station Beach Washroom**

Attached are photos of the existing washroom. We are planning to purchase and install wide doors with openers that's meet the FADS. A new, higher toilet with proper grab bars according to the FADS. Lower the sinks, dispensers and change the faucets to an accessible design.

The photos attached are from the woman's side but the men's is the same.