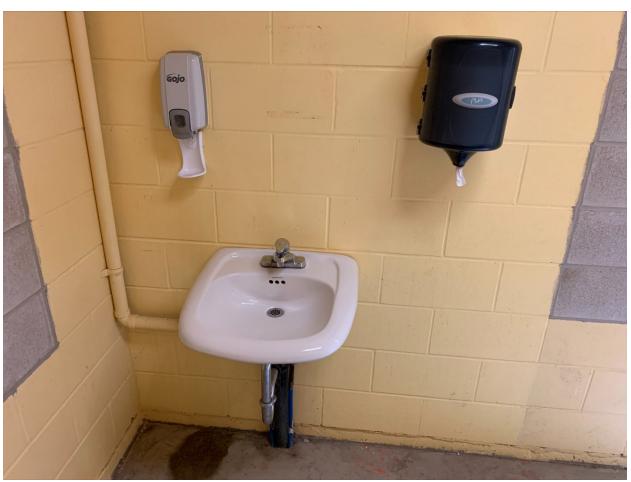

## **Station Beach Washroom**

Attached are photos of the existing washroom. We are planning to purchase and install wide doors with openers that's meet the FADS. A new, higher toilet with proper grab bars according to the FADS. Lower the sinks, dispensers and change the faucets to an accessible design.

Install new led lights to improve lighting in the washroom. There is also an outdoor water fountain that will be replaced.

Let me know if there is anything else. I'm happy to have any suggestions on fixtures that might be preferable or other changes to consider.

The photos attached are from the woman's side but the men's is the same.