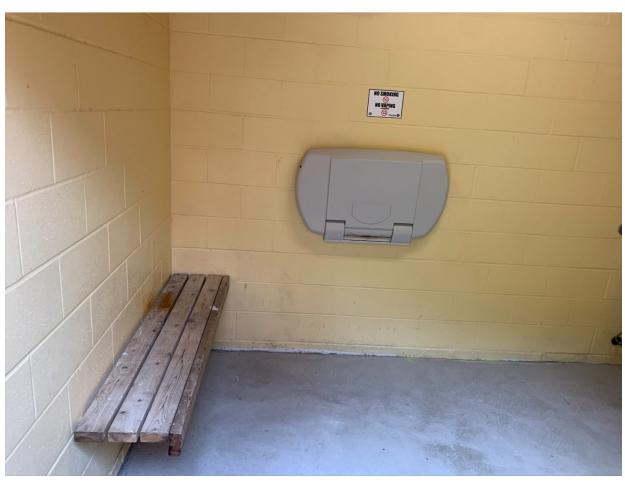

## **Station Beach Washroom**

Attached are photos of the existing washroom. We are planning to purchase and install wide doors with openers that's meet the FADS. A new, higher toilet with proper grab bars according to the FADS. Lower the sinks, dispensers and change the faucets to an accessible design.

Install new led lights to improve lighting in the washroom. There is also an outdoor water fountain that will be replaced.

Let me know if there is anything else. I'm happy to have any suggestions on fixtures that might be preferable or other changes to consider.

The photos attached are from the woman's side but the men's is the same.