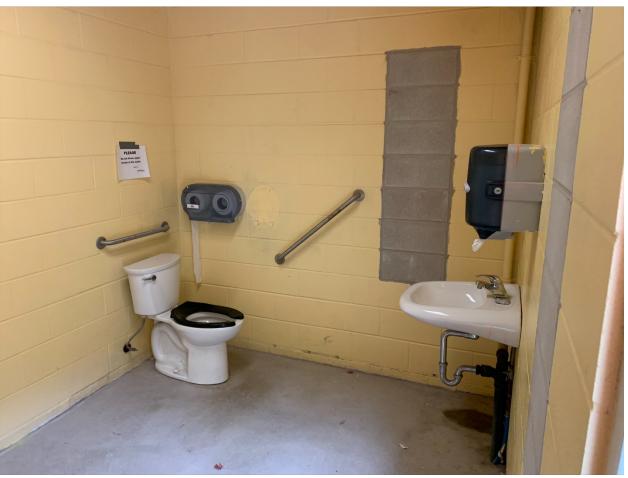

## **Station Beach Washroom**

Attached are photos of the existing washroom. We are planning to purchase and install wide doors with openers that's meet the FADS. A new, higher toilet with proper grab bars according to the FADS. Lower the sinks, dispensers and change the faucets to an accessible design.

The photos attached are from the woman's side but the men's is the same.