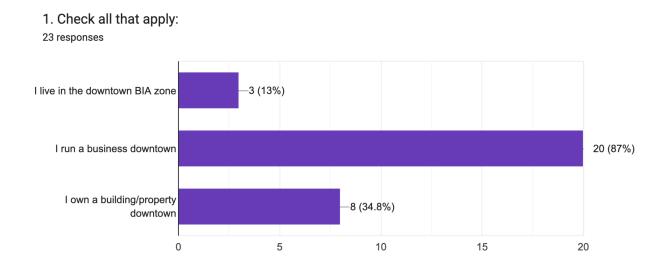

## **Survey Summary Report**

At the time of data review, there were 23 completed surveys. Responses to short and long answer questions are included in the accompanying spreadsheet.

4. What are your business hours in the Spring? (April-June) 13 responses