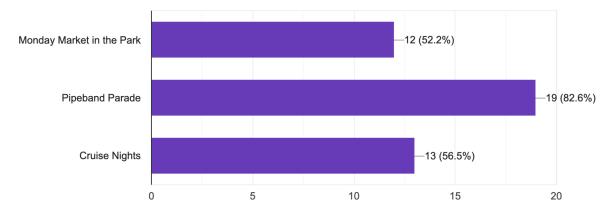

### 24. Would you support the return of the promenade?

23 responses

25. Some events had to move away from the downtown area this summer or had to be modified, which would you like to see return to their original locations? <sup>23</sup> responses