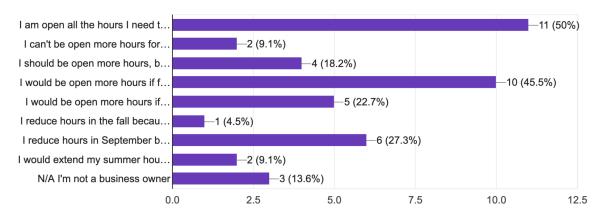

# 8. What are your thoughts on your store hours? (select all that apply) 22 responses