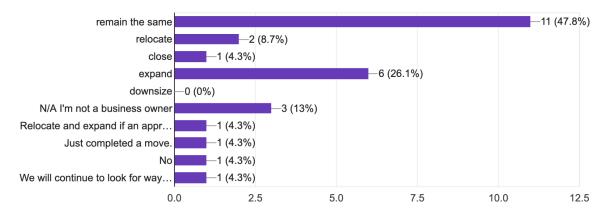

## 9. Where do the majority of your customers come from? 22 responses

10. What are your intentions regarding business development in the next year? <sup>23</sup> responses

11. How many staff members do you typically employ in the shoulder seasons? <sup>23</sup> responses