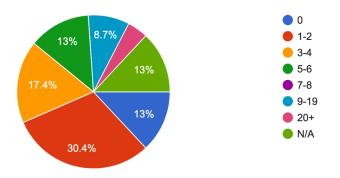

## 9. Where do the majority of your customers come from? 22 responses

10. What are your intentions regarding business development in the next year? <sup>23</sup> responses

11. How many staff members do you typically employ in the shoulder seasons? <sup>23</sup> responses