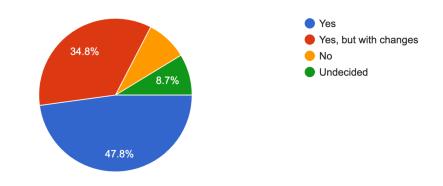

### 24. Would you support the return of the promenade?

23 responses

25. Some events had to move away from the downtown area this summer or had to be modified, which would you like to see return to their original locations? <sup>23</sup> responses