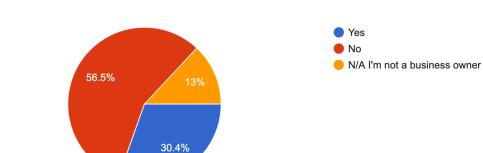

12. How many staff members do you typically employ in tourist season? 23 responses

13. Did you have issues with hiring and/or retaining staff in 2023? <sup>23 responses</sup>

14. Did you find you were short staffed through the tourist season? <sup>23</sup> responses