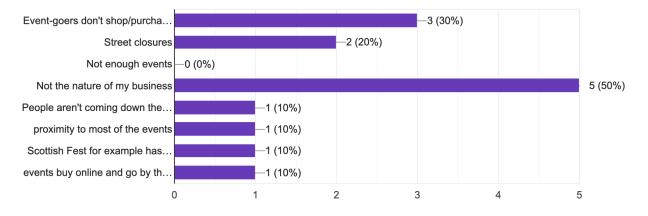

sons? <sup>23</sup> responses



12. How many staff members do you typically employ in tourist season? 23 responses





13. Did you have issues with hiring and/or retaining staff in 2023? <sup>23 responses</sup>

14. Did you find you were short staffed through the tourist season? <sup>23</sup> responses



15. How has 2023 compared to 2022 in revenue up until this point. <sup>23</sup> responses



16. What are your top 3 months for sales revenue.

#### 22 responses



17. Relative to other businesses in the area, what price point do you target? 22 responses



21. Do community events / festivals increase sales in your business? 22 responses



22. If you responded yes to the previous question, please specify which ones. 13 responses



### 23. If you responded no, why not?

10 responses



### 24. Would you support the return of the promenade?

23 responses



25. Some events had to move away from the downtown area this summer or had to be modified, which would you like to see return to their original locations? <sup>23</sup> responses



26. When thinking about what the BIA does for the downtown businesses, what do you feel are the top 4 priorities?

23 responses