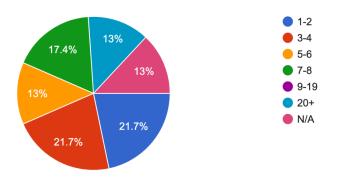

12. How many staff members do you typically employ in tourist season? 23 responses

13. Did you have issues with hiring and/or retaining staff in 2023? <sup>23 responses</sup>

14. Did you find you were short staffed through the tourist season? <sup>23</sup> responses