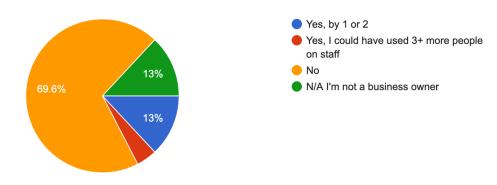

12. How many staff members do you typically employ in tourist season? 23 responses

13. Did you have issues with hiring and/or retaining staff in 2023? <sup>23 responses</sup>

14. Did you find you were short staffed through the tourist season? <sup>23</sup> responses