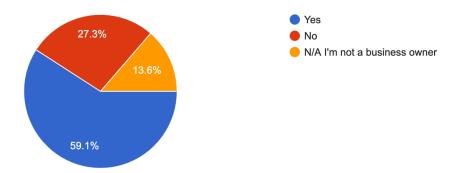

#### 22 responses

17. Relative to other businesses in the area, what price point do you target? 22 responses

21. Do community events / festivals increase sales in your business? 22 responses

22. If you responded yes to the previous question, please specify which ones. 13 responses