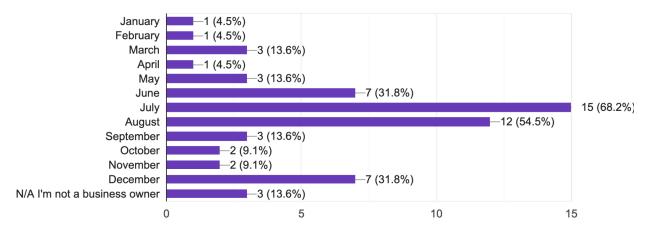

15. How has 2023 compared to 2022 in revenue up until this point. <sup>23</sup> responses

16. What are your top 3 months for sales revenue.