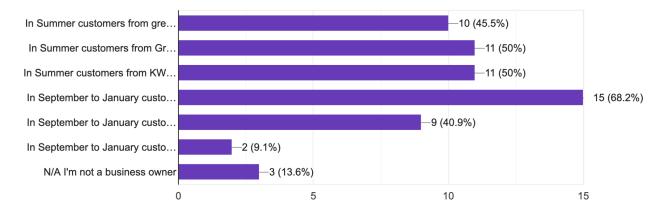

## 9. Where do the majority of your customers come from? 22 responses

10. What are your intentions regarding business development in the next year? <sup>23</sup> responses

11. How many staff members do you typically employ in the shoulder seasons? <sup>23</sup> responses