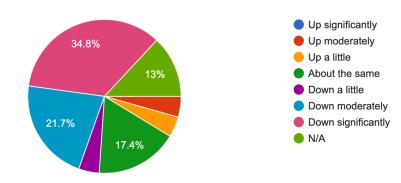

15. How has 2023 compared to 2022 in revenue up until this point. <sup>23</sup> responses

16. What are your top 3 months for sales revenue.