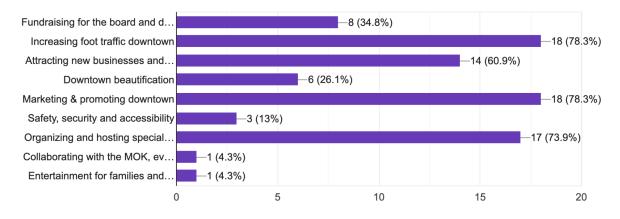

26. When thinking about what the BIA does for the downtown businesses, what do you feel are the top 4 priorities?

23 responses