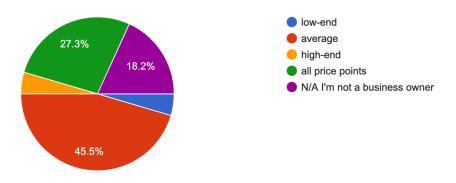

#### 22 responses

17. Relative to other businesses in the area, what price point do you target? 22 responses

21. Do community events / festivals increase sales in your business? 22 responses

22. If you responded yes to the previous question, please specify which ones. 13 responses