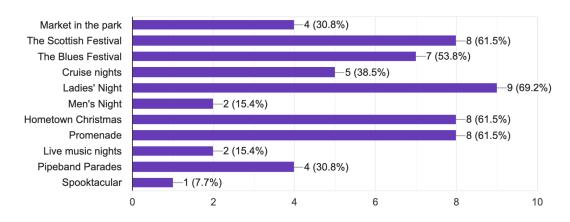

#### 22 responses

17. Relative to other businesses in the area, what price point do you target? 22 responses

21. Do community events / festivals increase sales in your business? 22 responses

22. If you responded yes to the previous question, please specify which ones. 13 responses